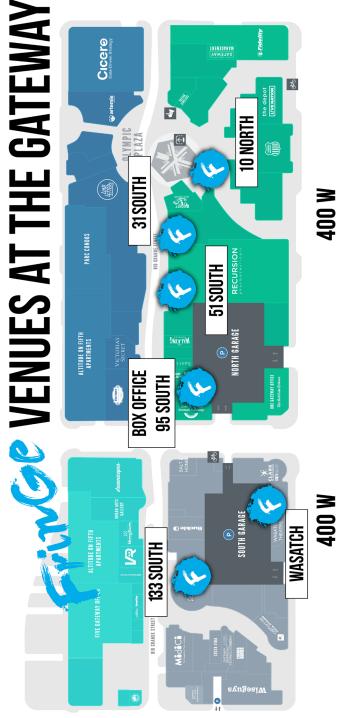

# MAP/SCHEDULE FRIDAY, AUGUST 2

# FRIDAY, AUGUST 2 SCHEDULE

|          | 133<br>South Rio Grande      | WASATCH<br>124 S 400 WEST | 10<br>North Rio Grande |
|----------|------------------------------|---------------------------|------------------------|
| 6:00 PM  | DANC DANC                    | CTART VOUR                | DE MV CUECT            |
| 6:30 PM  | BANG BANG<br>You're dead     | START YOUR<br>Engines!    | BE MY GUEST            |
| 7:00 PM  | 6:00 pm                      | 7:30 pm                   | 6:00 pm                |
| 7:30 PM  |                              |                           |                        |
| 8:00 PM  | THE ROMANCE OF WIND AND FIRE | COLD STORAGE              | TOUCH                  |
| 8:30 PM  | 7:30 pm                      | 7:30 pm                   | 7:30 pm                |
|          |                              |                           |                        |
| 9:00 PM  |                              | AMBER: ALERT              | THIMBLE                |
| 9:30 PM  |                              | 9:00 pm                   | 9:00 pm                |
| 10:00 PM |                              | 9.00 pm                   | 9.00 pm                |
| 10:30 PM |                              |                           | WE DOTH KNOW           |
| 11:00 PM |                              |                           | WE BOTH KNOW           |
| 11:30 PM |                              |                           | 10:30 pm               |

|          | 51<br>South Rio Grande         | 31<br>South Rio Grande               | OTHER EVENTS |
|----------|--------------------------------|--------------------------------------|--------------|
| 6:00 PM  | THE ZOO STORY                  |                                      |              |
| 6:30 PM  | INE ZUU STURT                  |                                      |              |
| 7:00 PM  | 6:00 pm                        |                                      |              |
| 7:30 PM  |                                |                                      |              |
| 8:00 PM  | A MIDSUMMER<br>Night's Dream   | THE NICE GUY                         |              |
| 8:30 PM  | <b>МИПТ 3 DNEAM</b><br>7:30 pm | 7:30 pm                              |              |
|          |                                |                                      |              |
| 9:00 PM  | QUANGO FOLLIES                 | THE HEART                            |              |
| 9:30 PM  |                                | 0:00 :5:55                           |              |
| 10:00 PM | 9:00 pm                        | 9:00 pm                              |              |
| 10:30 PM |                                | TENNESSEE WILLIAMS                   |              |
| 11:00 PM | TELEPHONE                      | TENNESSEE WILLIAMS<br>AND THE BATTLE |              |
| 11:30 PM | 10:30 pm                       | 10:30 pm                             |              |

# SCHEDULE SATURDAY, AUGUST 3

# SATURDAY, AUGUST 3 SCHEDULE

|                                                                                                         | 133<br>South Rio Grande                                                                                                      | WASATCH<br>124 S 400 WEST                                                                                      | 10<br>North Rio Grande               |                                                                                                         | <b>51</b><br>South Rio Grande                                                                                                                | 31<br>South Rio Grande                                                                                                                                      | OTHER EVENTS                        |
|---------------------------------------------------------------------------------------------------------|------------------------------------------------------------------------------------------------------------------------------|----------------------------------------------------------------------------------------------------------------|--------------------------------------|---------------------------------------------------------------------------------------------------------|----------------------------------------------------------------------------------------------------------------------------------------------|-------------------------------------------------------------------------------------------------------------------------------------------------------------|-------------------------------------|
| 1:30 PM 2:30 PM 3:30 PM 3:30 PM 4:00 PM 4:30 PM 5:00 PM 5:30 PM 6:00 PM 7:00 PM 7:30 PM 8:00 PM 8:00 PM | THE WOODS  1:30 pm  FICTITIOUS PEOPLE 3:00 pm  THE NIGHT WITCHES 4:30 pm  TO THE NOWHERE STAN 7:30 pm  BANG BANG YOU'RE DEAD | START YOUR ENGINES! 3:00 pm  COLD STORAGE 4:30 pm  SNAPSHOT 6:00 pm  THE BYRON FIVE 7:30 pm  MATCHSTICK THEORY | THIMBLE 3:00 pm  BE MY GUEST 4:30 pm | 1:30 PM 2:00 PM 2:30 PM 3:00 PM 3:30 PM 4:00 PM 4:30 PM 5:00 PM 6:00 PM 7:00 PM 7:30 PM 8:00 PM 9:00 PM | THE ZOO STORY  1:30 pm  MALLEABLE VULNERABILITY 3:00 pm  QUANGO FOLLIES  4:30 pm  THE AUTHOR'S VOICE  6:00 pm  LOVE, ANN  7:30 pm  TELEPHONE | FATHER, DAUGHTER, AND THE HOLY GHOST 3:00 pm  JEWEL OF THE COLORADO 4:30 pm  THE NICE GUY 6:00 pm  INDIGO LEAGUE 7:30 pm  TENNESSEE WILLIAMS AND THE BATTLE | FOOD TRUCK<br>AND BREWERY<br>BATTLE |
| 10:00 PM<br>10:30 PM<br>11:00 PM                                                                        | 9:00 pm                                                                                                                      | 9:00 pm  AMBER: ALERT                                                                                          | 9:00 pm<br><b>RI/FT</b>              | 10:00 PM 10:30 PM 11:00 PM                                                                              | 9:00 pm  THE AUTHOR'S VOICE                                                                                                                  | 9:00 pm THE HEART                                                                                                                                           |                                     |
| 11:30 PM                                                                                                |                                                                                                                              | 10:30 pm                                                                                                       | 10:30 pm                             | 11:30 PM                                                                                                | 10:30 pm                                                                                                                                     | 10:30 pm                                                                                                                                                    |                                     |

# SUNDAY, AUGUST 4 SCHEDULE

| SOL                                                               | 133<br>Ith Rio Grande                                     | WASATCH<br>124 S 400 WEST                       | 10<br>North Rio Grande         |                                                                   | 51<br>South Rio Grande                                  | 31<br>South Rio Grande                                               | OTHER EVENTS |
|-------------------------------------------------------------------|-----------------------------------------------------------|-------------------------------------------------|--------------------------------|-------------------------------------------------------------------|---------------------------------------------------------|----------------------------------------------------------------------|--------------|
| 1:30 PM<br>2:00 PM<br>2:30 PM                                     | THE NIGHT<br>WITCHES<br>1:30 pm                           | COLD STORAGE 1:30 pm                            | <b>RI/FT</b><br>1:30 pm        | 1:30 PM<br>2:00 PM<br>2:30 PM                                     |                                                         | JEWEL OF THE<br>COLORADO<br>1:30 pm                                  |              |
| 3:30 PM<br>4:00 PM<br>4:30 PM                                     | THE WOODS  3:00 pm  E ROMANCE OF IND AND FIRE  4:30 pm    | THE BYRON FIVE 3:00 pm  SNAPSHOT 4:30 pm        | WE BOTH KNOW 3:00 pm           | 3:00 PM<br>3:30 PM<br>4:00 PM<br>4:30 PM<br>5:00 PM<br>5:30 PM    | TELEPHONE 3:00 pm  A MIDSUMMER NIGHT'S DREAM 4:30 pm    | THE NICE GUY  3:00 pm  FATHER, DAUGHTER, AND THE HOLY GHOST  4:30 pm |              |
| 7:00 PM<br>7:30 PM<br>8:00 PM                                     | TO THE DWHERE STAN 6:00 pm  BANG BANG /OU'RE DEAD 7:30 pm | MATCHSTICK<br>THEORY<br>6:00 pm<br>AMBER: ALERT | TOUCH 6:00 pm  THIMBLE 7:30 pm | 6:00 PM<br>6:30 PM<br>7:00 PM<br>7:30 PM<br>8:00 PM               | THE ZOO STORY  6:00 pm  MALLEABLE VULNERABILITY 7:30 pm | THE HEART 6:00 pm  TENNESSEE WILLIAMS AND THE BATTLE 7:30 pm         |              |
| 8:30 PM<br>9:00 PM<br>9:30 PM<br>10:00 PM<br>11:00 PM<br>11:30 PM | FICTITIOUS<br>PEOPLE<br>9:00 pm                           | THE BYRON FIVE 9:00 pm                          | <b>RI/FT</b><br>9:00 pm        | 8:30 PM<br>9:00 PM<br>9:30 PM<br>10:00 PM<br>10:30 PM<br>11:00 PM | THE AUTHOR'S VOICE 9:00 pm                              | INDIGO LEAGUE 9:00 pm                                                |              |

# SCHEDULE THURSDAY, AUGUST 8

# THURSDAY, AUGUST 8 SCHEDULE

|          | 133<br>South Rio Grande      | WASATCH<br>124 S 400 WEST | 10<br>North Rio Grande |          | 51<br>South Rio Grande | 31<br>South Rio Grande   | OTHER EVENTS |
|----------|------------------------------|---------------------------|------------------------|----------|------------------------|--------------------------|--------------|
| 1:30 PM  |                              |                           |                        | 1:30 PM  |                        |                          |              |
| 2:00 PM  |                              |                           |                        | 2:00 PM  |                        |                          |              |
| 2:30 PM  |                              |                           |                        | 2:30 PM  |                        |                          |              |
| 3:00 PM  |                              |                           |                        | 3:00 PM  |                        |                          |              |
| 3:30 PM  |                              |                           |                        | 3:30 PM  |                        |                          |              |
| 4:00 PM  |                              |                           |                        | 4:00 PM  |                        |                          |              |
| 4:30 PM  |                              |                           |                        | 4:30 PM  |                        |                          |              |
| 5:00 PM  |                              |                           |                        | 5:00 PM  |                        |                          |              |
| 5:30 PM  |                              |                           |                        | 5:30 PM  |                        |                          |              |
| 6:00 PM  |                              | START YOUR                |                        | 6:00 PM  | QUANGO FOLLIES         |                          |              |
| 6:30 PM  |                              | ENGINES!                  |                        | 6:30 PM  |                        |                          |              |
| 7:00 PM  |                              | 6:00 pm                   |                        | 7:00 PM  | 6:00 pm                |                          |              |
| 7:30 PM  | TO THE                       | COLD STORAGE              | RI/FT                  | 7:30 PM  | THE ZOO STORY          | IEWEL OF THE             |              |
| 8:00 PM  | NOWHERE STAN                 |                           |                        | 8:00 PM  |                        | JEWEL OF THE<br>Colorado |              |
| 8:30 PM  | 7:30 pm                      | 7:30 pm                   | 7:30 pm                | 8:30 PM  | 7:30 pm                | 7:30 pm                  |              |
| 9:00 PM  | THE DOMANCE OF               | MATCHETICA                |                        | 9:00 PM  | LOVE ANN               |                          |              |
| 9:30 PM  | THE ROMANCE OF WIND AND FIRE | MATCHSTICK<br>Theory      |                        | 9:30 PM  | LOVE, ANN              |                          |              |
| 10:00 PM | 9:00 pm                      | 9:00 pm                   |                        | 10:00 PM | 9:00 pm                |                          |              |
| 10:30 PM |                              |                           | CENIT HELL             | 10:30 PM |                        | THE HEADT                |              |
| 11:00 PM |                              |                           | GENIT-HELL<br>Yeah!    | 11:00 PM |                        | THE HEART                |              |
| 11:30 PM |                              |                           | 10:30 pm               | 11:30 PM |                        | 10:30 pm                 |              |

# FRIDAY, AUGUST 9 SCHEDULE

|          | 133<br>South Rio Grande | WASATCH<br>124 S 400 WEST  | 10<br>North Rio Grande |          | 51<br>South Rio Grande | 31<br>South Rio Grande     | OTHER EVENTS |
|----------|-------------------------|----------------------------|------------------------|----------|------------------------|----------------------------|--------------|
| 1:30 PM  |                         |                            |                        | 1:30 PM  |                        |                            |              |
| 2:00 PM  |                         |                            |                        | 2:00 PM  |                        |                            |              |
| 2:30 PM  |                         |                            |                        | 2:30 PM  |                        |                            |              |
| 3:00 PM  |                         |                            |                        | 3:00 PM  |                        |                            |              |
| 3:30 PM  |                         |                            |                        | 3:30 PM  |                        |                            |              |
| 4:00 PM  |                         |                            |                        | 4:00 PM  |                        |                            |              |
| 4:30 PM  |                         | START YOUR                 |                        | 4:30 PM  |                        |                            |              |
| 5:00 PM  |                         | <b>ENGINES!</b><br>4:30 pm |                        | 5:00 PM  |                        |                            |              |
| 5:30 PM  |                         | 4.50 pm                    |                        | 5:30 PM  |                        |                            |              |
| 6:00 PM  | THE NIGHT               | MATCHSTICK                 | WE BOTH KNOW           | 6:00 PM  | THE ZOO STORY          | TENNESSEE WILLIAMS         |              |
| 6:30 PM  | WITCHES<br>6:00 pm      | THEORY<br>6:00 pm          | 6:00 pm                | 6:30 PM  | 6:00 pm                | AND THE BATTLE 6:00 pm     |              |
| 7:00 PM  | 6.00 pm                 | 6.00 pm                    | 6.00 pm                | 7:00 PM  | 6.00 pm                | δ.00 μπ                    |              |
| 7:30 PM  | BANG BANG               | AMBER:ALERT                | BE MY GUEST            | 7:30 PM  | TELEPHONE              | FATHER, DAUGHTER,          |              |
| 8:00 PM  | YOU'RE DEAD<br>7:30 pm  |                            |                        | 8:00 PM  |                        | AND THE HOLY GHOST 7:30 pm |              |
| 8:30 PM  | 7.30 pm                 | 7:30 pm                    | 7:30 pm                | 8:30 PM  | 7:30 pm                | 7.30 pm                    |              |
| 9:00 PM  | FICTITIOUS              | COLD STORAGE               | GENIT-HELL             | 9:00 PM  | A MIDSUMMER            | THE NICE GUY               |              |
| 9:30 PM  | PEOPLE                  |                            | GENIT-HELL<br>Yeah!    | 9:30 PM  | NIGHT'S DREAM          |                            |              |
| 10:00 PM | 9:00 pm                 | 9:00 pm                    | 9:00 pm                | 10:00 PM | 9:00 pm                | 9:00 pm                    |              |
| 10:30 PM | THE WOODS               | THE BYRON FIVE             |                        | 10:30 PM | MALLEABLE              |                            |              |
| 11:00 PM |                         |                            |                        | 11:00 PM | VULNERABILITY          |                            |              |
| 11:30 PM | 10:30 pm                | 10:30 pm                   |                        | 11:30 PM | 10:30 pm               |                            |              |

# SCHEDULE SATURDAY, AUGUST 10

# SATURDAY, AUGUST 10 SCHEDULE

|                                  | 133<br>South Rio Grande             | WASATCH<br>124 S 400 WEST         | 10<br>North Rio Grande         |                                  | <b>51</b><br>South Rio Grande           | 31<br>South Rio Grande                             | OTHER EVENTS |
|----------------------------------|-------------------------------------|-----------------------------------|--------------------------------|----------------------------------|-----------------------------------------|----------------------------------------------------|--------------|
| 1:30 PM<br>2:00 PM<br>2:30 PM    |                                     |                                   | GENIT-HELL<br>YEAH!<br>1:30 pm | 1:30 PM<br>2:00 PM<br>2:30 PM    | TELEPHONE 1:30 pm                       | TENNESSEE WILLIAMS<br>AND THE BATTLE<br>1:30 pm    |              |
| 3:00 PM<br>3:30 PM<br>4:00 PM    | <b>THE WOODS</b><br>3:00 pm         | MATCHSTICK<br>THEORY<br>3:00 pm   | WE BOTH KNOW 3:00 pm           | 3:00 PM<br>3:30 PM<br>4:00 PM    | QUANGO FOLLIES 3:00 pm                  |                                                    |              |
| 4:30 PM<br>5:00 PM<br>5:30 PM    | BANG BANG<br>YOU'RE DEAD<br>4:30 pm | SNAPSHOT<br>4:30 pm               | THIMBLE<br>4:30 pm             | 4:30 PM<br>5:00 PM<br>5:30 PM    | A MIDSUMMER<br>NIGHT'S DREAM<br>4:30 pm | THE NICE GUY 4:30 pm                               |              |
| 6:00 PM<br>6:30 PM<br>7:00 PM    | TO THE<br>NOWHERE STAN<br>6:00 pm   | AMBER: ALERT 6:00 pm              | <b>TOUCH</b><br>6:00 pm        | 6:00 PM<br>6:30 PM<br>7:00 PM    | <b>LOVE, ANN</b><br>6:00 pm             | THE HEART<br>6:00 pm                               |              |
| 7:30 PM<br>8:00 PM<br>8:30 PM    | FICTITIOUS<br>PEOPLE<br>7:30 pm     | START YOUR<br>ENGINES!<br>7:30 pm |                                | 7:30 PM<br>8:00 PM<br>8:30 PM    | MALLEABLE<br>VULNERABILITY<br>7:30 pm   | JEWEL OF THE<br>COLORADO<br>7:30 pm                |              |
| 9:00 PM<br>9:30 PM<br>10:00 PM   | THE NIGHT<br>WITCHES<br>9:00 pm     | THE BYRON FIVE 9:00 pm            | <b>WE BOTH KNOW</b><br>9:00 pm | 9:00 PM<br>9:30 PM<br>10:00 PM   | <b>QUANGO FOLLIES</b><br>9:00 pm        | FATHER, DAUGHTER,<br>AND THE HOLY GHOST<br>9:00 pm |              |
| 10:30 PM<br>11:00 PM<br>11:30 PM | <b>THE WOODS</b><br>10:30 pm        | <b>SNAPSHOT</b><br>10:30 pm       | <b>RI/FT</b><br>10:30 pm       | 10:30 PM<br>11:00 PM<br>11:30 PM | THE AUTHOR'S VOICE                      |                                                    |              |

# SCHEDULE SUNDAY, AUGUST 11

# SUNDAY, AUGUST 11 SCHEDULE

|                            | 133<br>South Rio Grande                    | WASATCH<br>124 S 400 WEST         | 10<br>North Rio Grande         |                                  | 51<br>South Rio Grande           | 31<br>South Rio Grande                          | OTHER EVENT |
|----------------------------|--------------------------------------------|-----------------------------------|--------------------------------|----------------------------------|----------------------------------|-------------------------------------------------|-------------|
| 30 PM<br>00 PM<br>30 PM    |                                            | AMBER: ALERT 1:30 pm              | BE MY GUEST 1:30 pm            | 1:30 PM<br>2:00 PM<br>2:30 PM    | THE AUTHOR'S VOICE 1:30 pm       | TENNESSEE WILLIAMS<br>AND THE BATTLE<br>1:30 pm |             |
| 00 PM<br>80 PM<br>00 PM    | BANG BANG<br>YOU'RE DEAD<br>3:00 pm        | START YOUR<br>ENGINES!<br>3:00 pm | TOUCH 3:00 pm                  | 3:00 PM<br>3:30 PM<br>4:00 PM    | LOVE, ANN<br>3:00 pm             | THE NICE GUY 3:00 pm                            |             |
| 30 PM<br>00 PM<br>30 PM    | THE NIGHT<br>WITCHES<br>4:30 pm            | THE BYRON FIVE 4:30 pm            |                                | 4:30 PM<br>5:00 PM<br>5:30 PM    | THE ZOO STORY  4:30 pm           | JEWEL OF THE<br>COLORADO<br>4:30 pm             |             |
| 00 PM<br>30 PM<br>00 PM    | THE WOODS 6:00 pm                          | <b>COLD STORAGE</b><br>6:00 pm    | GENIT-HELL<br>YEAH!<br>6:00 pm | 6:00 PM<br>6:30 PM<br>7:00 PM    | <b>TELEPHONE</b><br>6:00 pm      |                                                 |             |
| 30 PM<br>00 PM<br>30 PM    | THE ROMANCE OF<br>WIND AND FIRE<br>7:30 pm | SNAPSHOT<br>7:30 pm               | <b>THIMBLE</b><br>7:30 pm      | 7:30 PM<br>8:00 PM<br>8:30 PM    | <b>QUANGO FOLLIES</b><br>7:30 pm |                                                 |             |
| 00 PM<br>30 PM<br>00 PM    |                                            | MATCHSTICK<br>THEORY<br>9:00 pm   | <b>RI/FT</b><br>9:00 pm        | 9:00 PM 9:30 PM 10:00 PM         |                                  | THE HEART 9:00 pm                               |             |
| :30 PM<br>:00 PM<br>:30 PM |                                            |                                   |                                | 10:30 PM<br>11:00 PM<br>11:30 PM |                                  |                                                 |             |