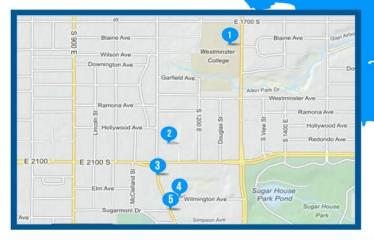

### **VENUES**

1 Westminster College: Approx. 1700 S. 1250 E.

**Dumke Black Box Theatre** 

Courage Theatre

- Box Office
- 2 Sugar House Coffee: 2011 S. 1100 E.
  - Music Performances (Check Musician Schedule)
- Sprague Library: 2131 Highland Dr.
  - Free Kids Performances (Check Show Schedule)
- Whole Foods Patio: 1131 E. Wilmington Ave.

  Music Performances (Check Musician Schedule)
- Sugarmont Plaza: 2234 Highland Dr.

**Box Office** 

Opening and Closing Parties

#### **Fringe Factory**

Second Floor

Main Floor

Foundry

Lower Level (Visual Fringe)